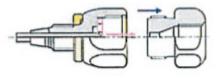

#### · How to fasten the cap after filter replacement

1.remove and carry out filter replacement of the filter cap.

2. After replacement, tighten the cap approximately 180 ° from the finger (the position where the cap touches the resin lightly).