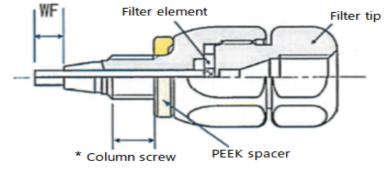

# Develosil Guard Filter Part No. : GF28126

Ferrule length = column depth

length

Even if the ferrule tip is the same, the length of the column screw differs depending on the manufacturer.

I may not reach a spacer but a crevice may be vacant