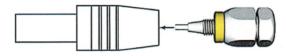

#### Connection between column and guard filter

1. Interconnection with WF interconnection column

Please carry out the wrench bundle of the about 30° from the location fastened with the finger bundle.

2. CONNECTING WITH OTHER COLUMNS When the spacer is removed:

Please carry out the wrench bundle of the about 15° after a finger bundle.

%When there is no crevice between it and an after a finger bundle spacer

There is a possibility that the screw-thread depth is special.